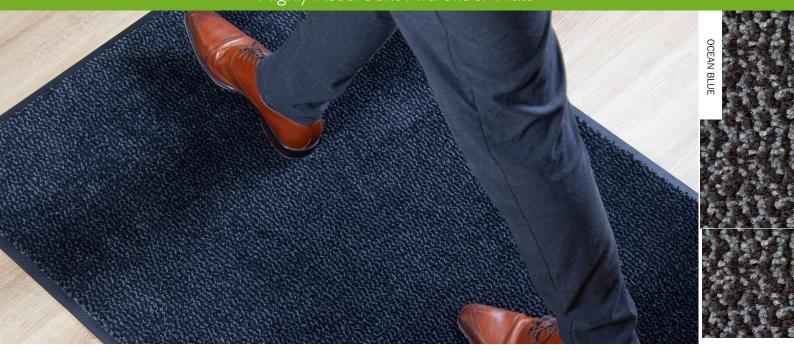

## microLUXX<sup>™</sup> Highly Absorbent Microfiber Mats

Traditional Nylon fibers blended with very fine MicroLuxx fibers work together to absorb high levels of dirt and moisture.

Absorbs more than 2 and a half times more moisture than standard carpeted mats.

High Twist heat set microluxx are resistant against crushing and allow dirt to filter into the mat rather than remaining on top of the carpeted surface.

100 % Nitrile EXS<sup>™</sup> Rubber backing prevents curling and cracking in all types of weather.