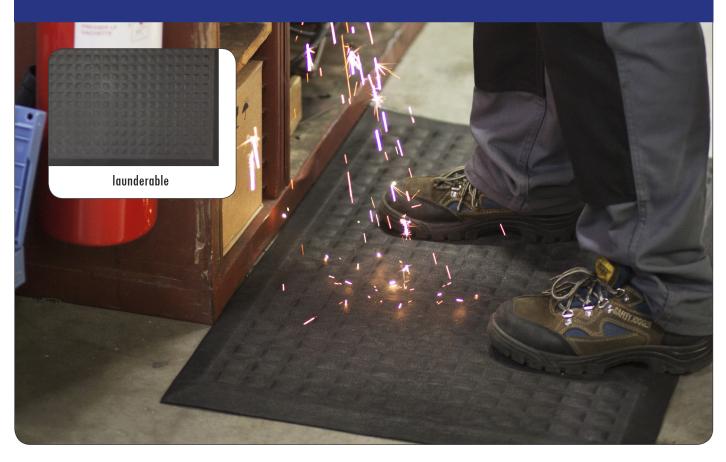

## Complete Comfort<sup>™</sup> II

- Ergonomically superior anti-fatigue mat.
- Textured surface offers superior slip and skid resistance.
- Beveled edges create a smooth floor-to-mat transition, reducing slip and falls and allowing carts to easily roll over the surface.
- The 100% Nitrile Rubber cushion is oil, grease, chemical resistant and welding safe.
- Anti-microbial treatment reduces odors by inhibiting the growth of germs and bacteria.
- Lightweight and easy to clean.